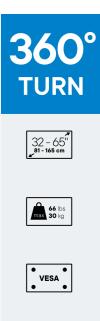

#### **Specifications**

- Function: Turn
- Max weight (kg): 30
- Max weight (pounds): 66.15
- o Min size (inch): 32
- ∘ Min size (cm): 81
- ∘ Max size (inch): 65
- Max size (cm): 165
- Wall distance D min (mm): 215

## Compatibility

- VESA compatible
- Universal Adjustable
- Vesa sizes: 100x100, 100x200, 200x100, 200x200, 300x200, 300x300, 400x200, 400x300, 400x400
- Max mounting W (mm):400
- Max mounting H (mm): 400