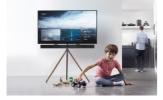

# Turn your television into the center of attention

Our stylish TV Stand allows you to mount your 32-65" TV without the need to drill holes. Handmade from real wood, it will give a modern look to your interior. This free-standing Tripod is height adjustable and features 360° swivel functionality.