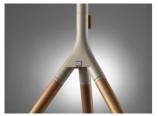

# Turn your television into the center of attention

Our stylish TV Stand allows you to mount your 32-65" TV without the need to drill holes. Handmade from real wood, it will give a modern look to your interior. This free-standing Tripod is height adjustable and features 360° swivel functionality.