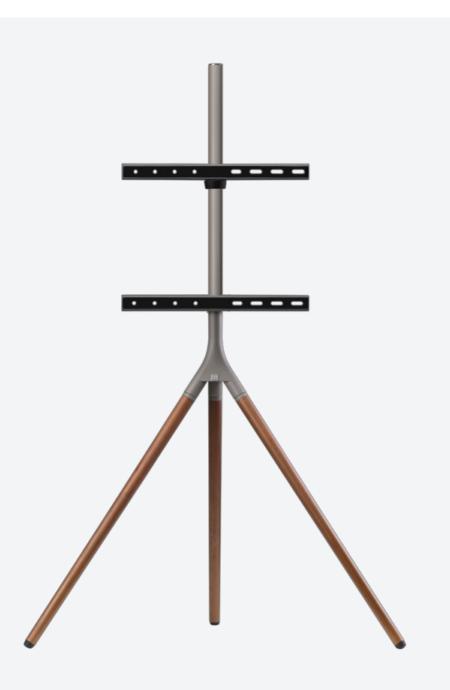

# Tripod

OLED TV

# Turn your television into the center of attention

Our stylish TV Stand allows you to mount your 32-65" TV without the need to drill holes. Handmade from real wood, it will give a modern look to your interior. This free-standing Tripod is height adjustable and features 360° swivel functionality.

#### **Features**

- Height adjustable
- Cable Management
- Ideal for corners
- Can be secured by screw.