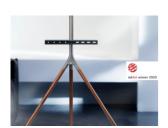

# Turn your television into the center of attention

Our stylish TV Stand allows you to mount your 32-65" TV without the need to drill holes. Handmade from real wood, it will give a modern look to your interior. This free-standing Tripod is height adjustable and features 360° swivel functionality.

## **Consumer benefits**

Award-winning product

Turn the heads of your visitors

Simplicity meets design and innovation

Maximize your TV viewing experience

Clean, stylish and clutter free...