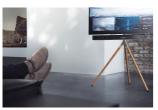

# Turn your television into the center of attention

Our stylish TV Stand allows you to mount your 32-65" TV without the need to drill holes. Handmade from real wood, it will give a modern look to your interior. This free-standing Tripod is height adjustable and features 360° swivel functionality.