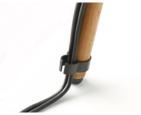

#### **Features**

- Height adjustable
- Cable Management
- Ideal for corners
- Can be secured by screw.